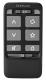

#### SurfLink Remote

This handy remote allows you to adjust volume, memory modes, streaming mode and much more — all with the push of a button.