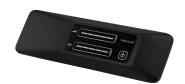

#### SurfLink Media 2

Plug a TV, radio or MP3 player into SurfLink Media and rich, stereo sound is streamed directly to your Picasso hearing aids.